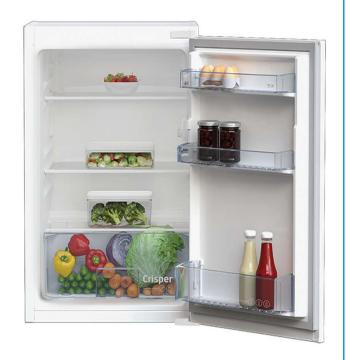

| FRIDGE             |            |
|--------------------|------------|
| Control:           | Mechanical |
| Vegetable Crisper: | 1          |
| Interior Lighting: | LED        |
| Shelves:           | 3          |
| Door Rack:         | 3          |